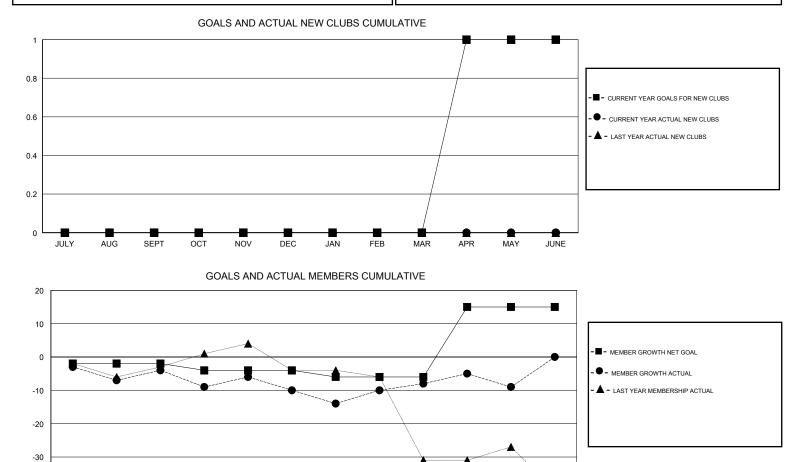

## GMT CA

| Clubs                 |               |           |               | Members               |                           |                         |                                                    |
|-----------------------|---------------|-----------|---------------|-----------------------|---------------------------|-------------------------|----------------------------------------------------|
| RESULTS FOR 2017-2018 |               |           |               | RESULTS FOR 2017-2018 |                           |                         |                                                    |
| QUARTER               | NEW CLUB GOAL | NEW CLUBS | DROPPED CLUBS | QUARTER               | MEMBER GROWTH NET<br>GOAL | MEMBER GROWTH<br>ACTUAL | DROPPED<br>MEMBERS ACTUAL<br>(including transfers) |
| JULY/AUG/SEPT         | 0             | 0         | 0             | JULY/AUG/SEPT         | -2                        | 15                      | 18                                                 |
| OCT/NOV/DEC           | 0             | 0         | 0             | OCT/NOV/DEC           | -2                        | 15                      | 16                                                 |
| JAN/FEB/MAR           | 0             | 0         | 0             | JAN/FEB/MAR           | -2                        | 13                      | 11                                                 |
| APR/MAY/JUNE          | 1             | 0         | 0             | APR/MAY/JUNE          | 21                        | 11                      | 11                                                 |